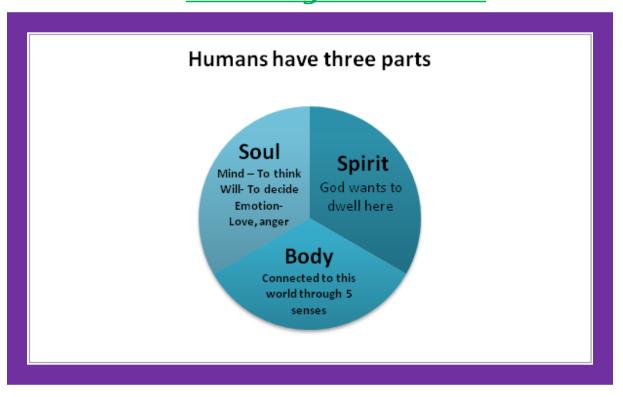

### Man is a Triune being

1 Thessalonians 5/23

Hebrews 4/12

Matthew 10/28

Genesis 2/7, 1/26

Man is a triune being. A man has a spirit, soul and a body. The above verses clarify it. Satan always tries to hide these facts

# Let's learn about Spirit, soul and Body according to the Bible.

| Spirit            | Soul               | Body                |
|-------------------|--------------------|---------------------|
| Spiritual realm   | Soulish realm      | Bodily realm        |
| Spiritual         | Psychological      | Physiological       |
| God consciousness | Self consciousness | world consciousness |
| Represents        |                    |                     |

## **Purpose**

| God wants to dwell here | Gives Knowledge of good and evil | Connected to this world through 5 senses |
|-------------------------|----------------------------------|------------------------------------------|
|                         | Mind - To think                  |                                          |
|                         | Will- To decide                  |                                          |
|                         | Emotion- Love, anger             |                                          |
|                         | etc                              |                                          |
|                         |                                  |                                          |
|                         |                                  |                                          |