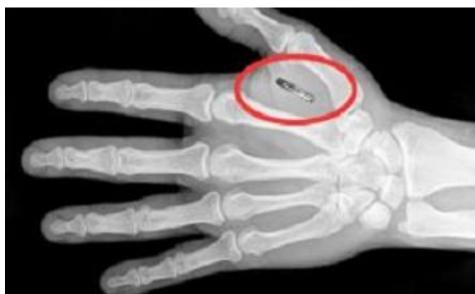

#### 2. MARK OF SATAN

Revelation 13: 16,17- He causes all, both small and great, rich and poor, free and slave, to receive a mark on their right hand or on their foreheads, and that no one may buy or sell except one who has the mark or the name of the beast, or the number of his name.

Mark of satan is also called the mark of the beast which is forced to put on all the people during the end times. Those who do not accept the mark will be persecuted and even be killed by satan's agents. Those who accepts his mark will be thrown into hell forever.